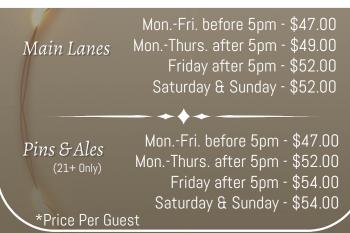

#### Mon.-Fri. before 5pm - \$45.00 Mon.-Thurs. after 5pm - \$47.00 Friday after 5pm - \$50.00 Saturday & Sunday - \$50.00 Mon.-Fri. before 5pm - \$45.00 Mon.-Fri. before 5pm - \$45.00 Mon.-Thurs. after 5pm - \$50.00 Friday after 5pm - \$52.00 Saturday & Sunday - \$52.00